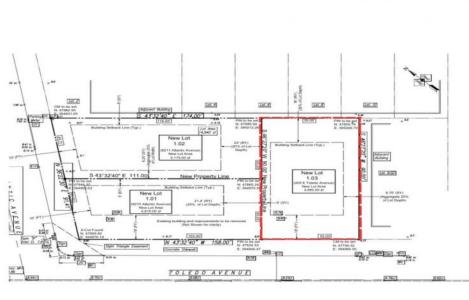

## **COMMENTS**

Premier Beach Block opportunity in the desirable \"South End\" of Wildwood Crest! Currently the Ala Kai II Motel, this property can accommodate 3 single family homes each sitting on larger sized lots, pending a subdivision approval. Proposed lot size of this lot will be (lot 1.03) 55x90. This beach block property will have tremendous water views, be a short stroll to the beach entrance, and room for a pool + cabana. The possibilities are endless! Sale is contingent on subdivision approvals, and property will be cleared after Labor Day.