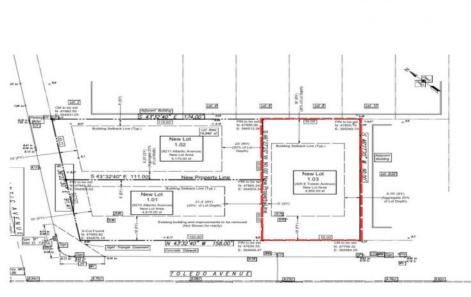

## **COMMENTS**

Premier Beach Block opportunity in the desirable \"South End\" of Wildwood Crest! Currently the Ala Kai II Motel, this property can accommodate 3 single family homes each sitting on larger sized lots, pending a subdivision approval. Proposed lot size of this lot will be (lot 1.03) 55x90. This beach block property will have tremendous water views, be a short stroll to the beach entrance, and room for a pool + cabana. The possibilities are endless! Sale is contingent on subdivision approvals, and property will be cleared after Labor Day.