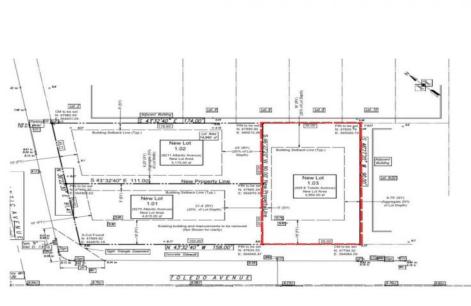

## **COMMENTS**

Premier Beach Block opportunity in the desirable \"South End\" of Wildwood Crest! Currently the Ala Kai II Motel, this property can accommodate 3 single family homes each sitting on larger sized lots, pending a subdivision approval. Proposed lot size of this lot will be (lot 1.03) 55x90. This beach block property will have tremendous water views, be a short stroll to the beach entrance, and room for a pool + cabana. The possibilities are endless! Sale is contingent on subdivision approvals, and property will be cleared after Labor Day.