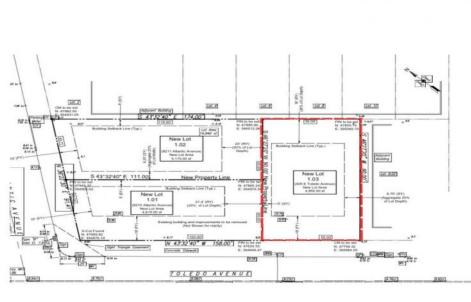

## **COMMENTS**

Premier Beach Block opportunity in the desirable \"South End\" of Wildwood Crest! Currently the Ala Kai II Motel, this property can accommodate 3 single family homes each sitting on larger sized lots, pending a subdivision approval. Proposed lot size of this lot will be (lot 1.03) 55x90. This beach block property will have tremendous water views, be a short stroll to the beach entrance, and room for a pool + cabana. The possibilities are endless! Sale is contingent on subdivision approvals, and property will be cleared after Labor Day.