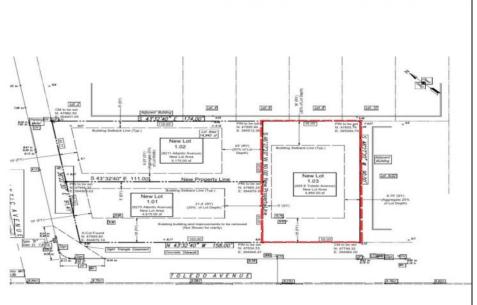

## **COMMENTS**

Premier Beach Block opportunity in the desirable \"South End\" of Wildwood Crest! Currently the Ala Kai II Motel, this property can accommodate 3 single family homes each sitting on larger sized lots, pending a subdivision approval. Proposed lot size of this lot will be (lot 1.03) 55x90. This beach block property will have tremendous water views, be a short stroll to the beach entrance, and room for a pool + cabana. The possibilities are endless! Sale is contingent on subdivision approvals, and property will be cleared after Labor Day.