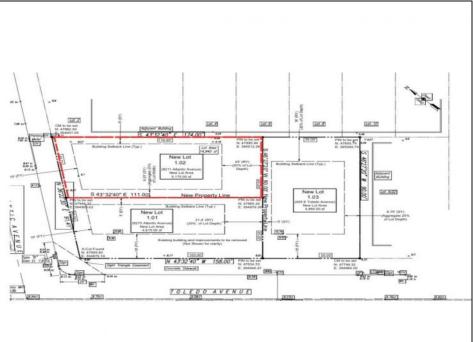

## COMMENTS

Unique opportunity on a popular beach block in Wildwood Crest! Currently the Ala Kai II Motel, this property can accommodate 3 single family homes each sitting on larger sized lots, pending a subdivision approval. Proposed lot size of this lot will be (lot 1.02) 45x111. This property can have water views, be a short stroll to the beach entrance, and room for a pool. Sale is contingent on subdivision approvals, and property will be cleared after Labor Day.