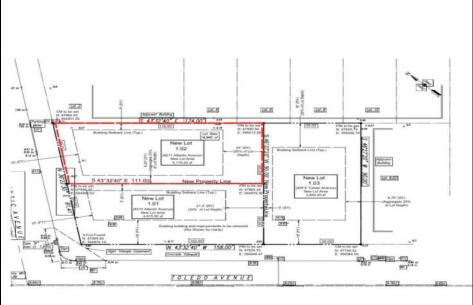

## COMMENTS

Unique opportunity on a popular beach block in Wildwood Crest! Currently the Ala Kai II Motel, this property can accommodate 3 single family homes each sitting on larger sized lots, pending a subdivision approval. Proposed lot size of this lot will be (lot 1.02) 45x111. This property can have water views, be a short stroll to the beach entrance, and room for a pool. Sale is contingent on subdivision approvals, and property will be cleared after Labor Day.