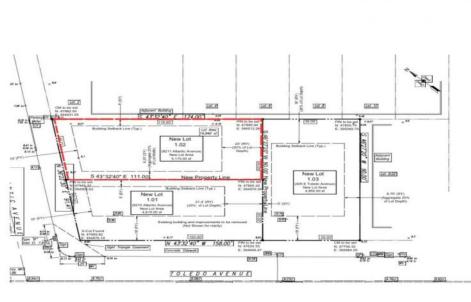

## COMMENTS

Unique opportunity on a popular beach block in Wildwood Crest! Currently the Ala Kai II Motel, this property can accommodate 3 single family homes each sitting on larger sized lots, pending a subdivision approval. Proposed lot size of this lot will be (lot 1.02) 45x111. This property can have water views, be a short stroll to the beach entrance, and room for a pool. Sale is contingent on subdivision approvals, and property will be cleared after Labor Day.