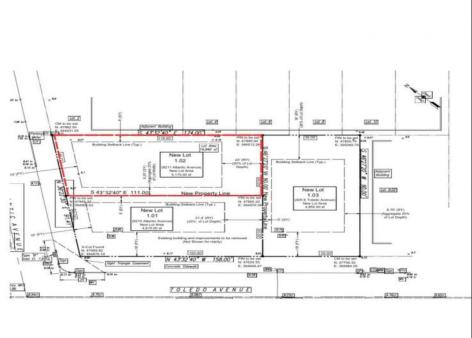

## COMMENTS

Unique opportunity on a popular beach block in Wildwood Crest! Currently the Ala Kai II Motel, this property can accommodate 3 single family homes each sitting on larger sized lots, pending a subdivision approval. Proposed lot size of this lot will be (lot 1.02) 45x111. This property can have water views, be a short stroll to the beach entrance, and room for a pool. Sale is contingent on subdivision approvals, and property will be cleared after Labor Day.