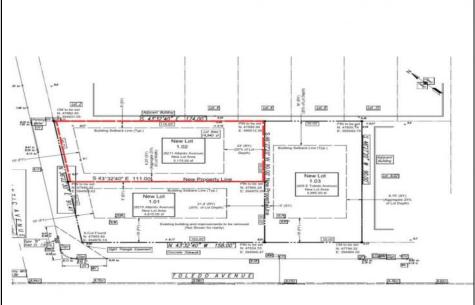

## COMMENTS

Unique opportunity on a popular beach block in Wildwood Crest! Currently the Ala Kai II Motel, this property can accommodate 3 single family homes each sitting on larger sized lots, pending a subdivision approval. Proposed lot size of this lot will be (lot 1.02) 45x111. This property can have water views, be a short stroll to the beach entrance, and room for a pool. Sale is contingent on subdivision approvals, and property will be cleared after Labor Day.