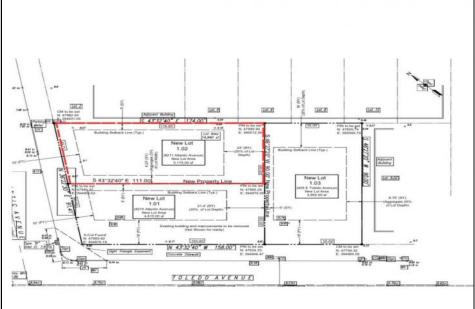

## COMMENTS

Unique opportunity on a popular beach block in Wildwood Crest! Currently the Ala Kai II Motel, this property can accommodate 3 single family homes each sitting on larger sized lots, pending a subdivision approval. Proposed lot size of this lot will be (lot 1.02) 45x111. This property can have water views, be a short stroll to the beach entrance, and room for a pool. Sale is contingent on subdivision approvals, and property will be cleared after Labor Day.