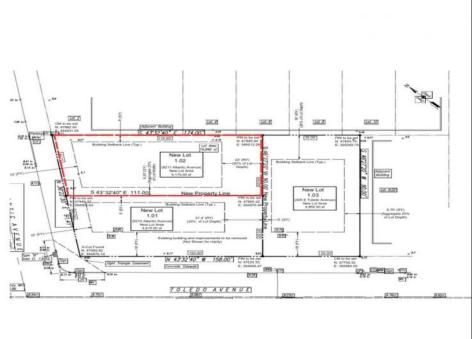

## COMMENTS

Unique opportunity on a popular beach block in Wildwood Crest! Currently the Ala Kai II Motel, this property can accommodate 3 single family homes each sitting on larger sized lots, pending a subdivision approval. Proposed lot size of this lot will be (lot 1.02) 45x111. This property can have water views, be a short stroll to the beach entrance, and room for a pool. Sale is contingent on subdivision approvals, and property will be cleared after Labor Day.