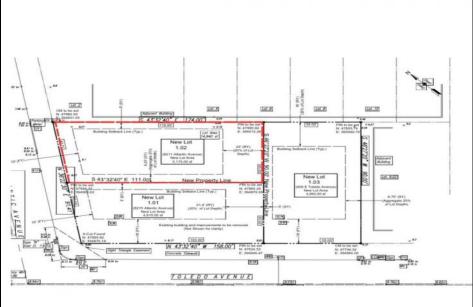

## COMMENTS

Unique opportunity on a popular beach block in Wildwood Crest! Currently the Ala Kai II Motel, this property can accommodate 3 single family homes each sitting on larger sized lots, pending a subdivision approval. Proposed lot size of this lot will be (lot 1.02) 45x111. This property can have water views, be a short stroll to the beach entrance, and room for a pool. Sale is contingent on subdivision approvals, and property will be cleared after Labor Day.