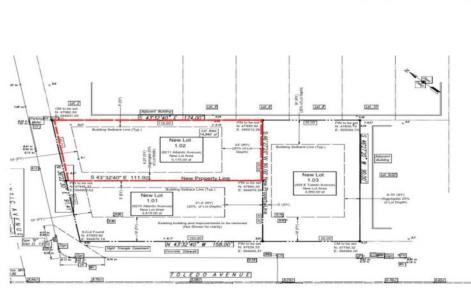

## COMMENTS

Unique opportunity on a popular beach block in Wildwood Crest! Currently the Ala Kai II Motel, this property can accommodate 3 single family homes each sitting on larger sized lots, pending a subdivision approval. Proposed lot size of this lot will be (lot 1.02) 45x111. This property can have water views, be a short stroll to the beach entrance, and room for a pool. Sale is contingent on subdivision approvals, and property will be cleared after Labor Day.