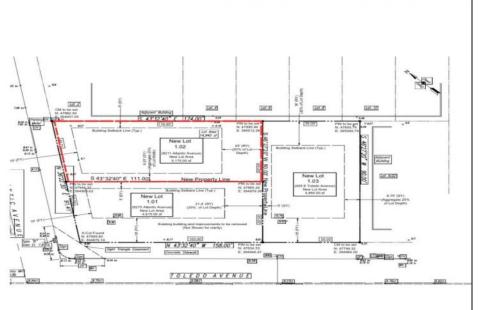

## COMMENTS

Unique opportunity on a popular beach block in Wildwood Crest! Currently the Ala Kai II Motel, this property can accommodate 3 single family homes each sitting on larger sized lots, pending a subdivision approval. Proposed lot size of this lot will be (lot 1.02) 45x111. This property can have water views, be a short stroll to the beach entrance, and room for a pool. Sale is contingent on subdivision approvals, and property will be cleared after Labor Day.