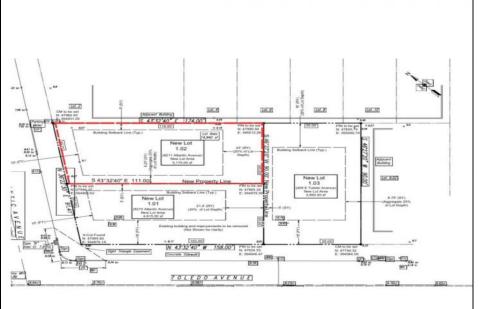

## COMMENTS

Unique opportunity on a popular beach block in Wildwood Crest! Currently the Ala Kai II Motel, this property can accommodate 3 single family homes each sitting on larger sized lots, pending a subdivision approval. Proposed lot size of this lot will be (lot 1.02) 45x111. This property can have water views, be a short stroll to the beach entrance, and room for a pool. Sale is contingent on subdivision approvals, and property will be cleared after Labor Day.