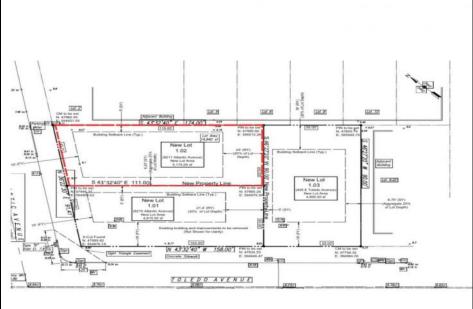

## COMMENTS

Unique opportunity on a popular beach block in Wildwood Crest! Currently the Ala Kai II Motel, this property can accommodate 3 single family homes each sitting on larger sized lots, pending a subdivision approval. Proposed lot size of this lot will be (lot 1.02) 45x111. This property can have water views, be a short stroll to the beach entrance, and room for a pool. Sale is contingent on subdivision approvals, and property will be cleared after Labor Day.