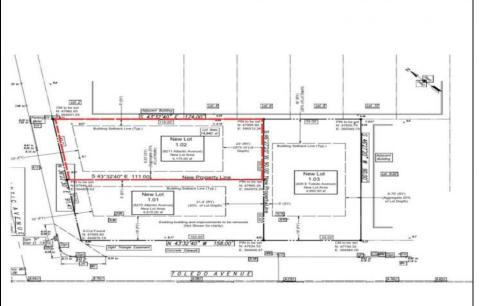

## COMMENTS

Unique opportunity on a popular beach block in Wildwood Crest! Currently the Ala Kai II Motel, this property can accommodate 3 single family homes each sitting on larger sized lots, pending a subdivision approval. Proposed lot size of this lot will be (lot 1.02) 45x111. This property can have water views, be a short stroll to the beach entrance, and room for a pool. Sale is contingent on subdivision approvals, and property will be cleared after Labor Day.