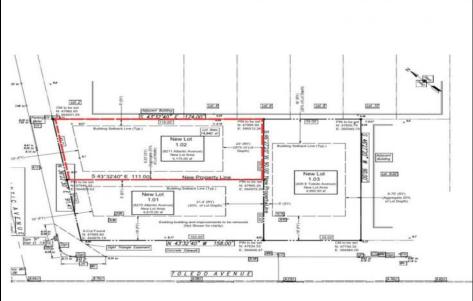

## COMMENTS

Unique opportunity on a popular beach block in Wildwood Crest! Currently the Ala Kai II Motel, this property can accommodate 3 single family homes each sitting on larger sized lots, pending a subdivision approval. Proposed lot size of this lot will be (lot 1.02) 45x111. This property can have water views, be a short stroll to the beach entrance, and room for a pool. Sale is contingent on subdivision approvals, and property will be cleared after Labor Day.