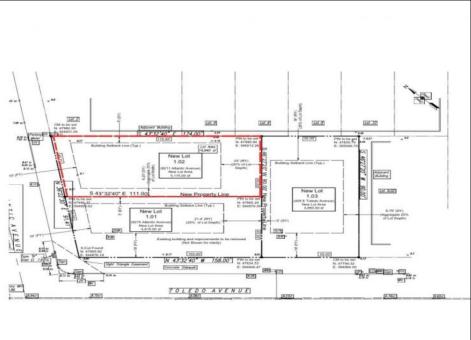

## COMMENTS

Unique opportunity on a popular beach block in Wildwood Crest! Currently the Ala Kai II Motel, this property can accommodate 3 single family homes each sitting on larger sized lots, pending a subdivision approval. Proposed lot size of this lot will be (lot 1.02) 45x111. This property can have water views, be a short stroll to the beach entrance, and room for a pool. Sale is contingent on subdivision approvals, and property will be cleared after Labor Day.