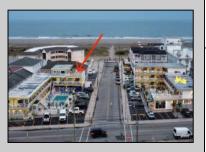

## COMMENTS

Unique opportunity on a popular beach block in Wildwood Crest! Currently the Ala Kai II Motel, this property can accommodate 3 single family homes each sitting on larger sized lots, pending a subdivision approval. Proposed lot size of this lot will be (lot 1.02) 45x111. This property can have water views, be a short stroll to the beach entrance, and room for a pool. Sale is contingent on subdivision approvals, and property will be cleared after Labor Day.