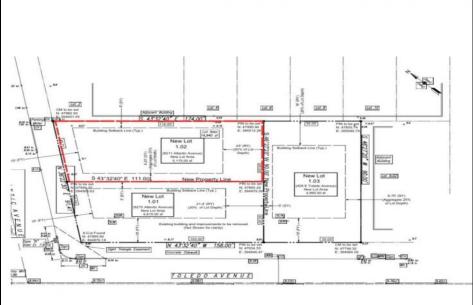

## COMMENTS

Unique opportunity on a popular beach block in Wildwood Crest! Currently the Ala Kai II Motel, this property can accommodate 3 single family homes each sitting on larger sized lots, pending a subdivision approval. Proposed lot size of this lot will be (lot 1.02) 45x111. This property can have water views, be a short stroll to the beach entrance, and room for a pool. Sale is contingent on subdivision approvals, and property will be cleared after Labor Day.