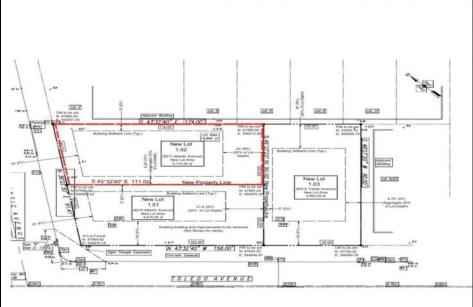

## COMMENTS

Unique opportunity on a popular beach block in Wildwood Crest! Currently the Ala Kai II Motel, this property can accommodate 3 single family homes each sitting on larger sized lots, pending a subdivision approval. Proposed lot size of this lot will be (lot 1.02) 45x111. This property can have water views, be a short stroll to the beach entrance, and room for a pool. Sale is contingent on subdivision approvals, and property will be cleared after Labor Day.