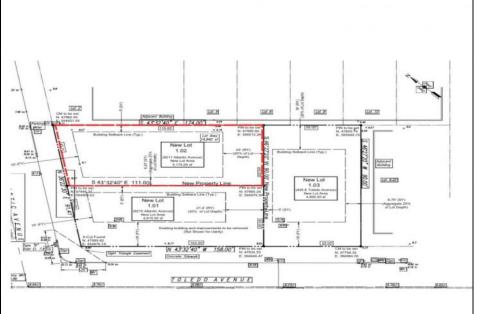

## COMMENTS

Unique opportunity on a popular beach block in Wildwood Crest! Currently the Ala Kai II Motel, this property can accommodate 3 single family homes each sitting on larger sized lots, pending a subdivision approval. Proposed lot size of this lot will be (lot 1.02) 45x111. This property can have water views, be a short stroll to the beach entrance, and room for a pool. Sale is contingent on subdivision approvals, and property will be cleared after Labor Day.