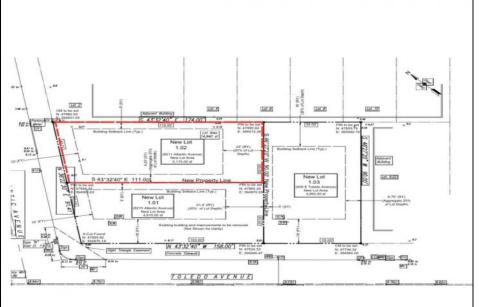

## COMMENTS

Unique opportunity on a popular beach block in Wildwood Crest! Currently the Ala Kai II Motel, this property can accommodate 3 single family homes each sitting on larger sized lots, pending a subdivision approval. Proposed lot size of this lot will be (lot 1.02) 45x111. This property can have water views, be a short stroll to the beach entrance, and room for a pool. Sale is contingent on subdivision approvals, and property will be cleared after Labor Day.