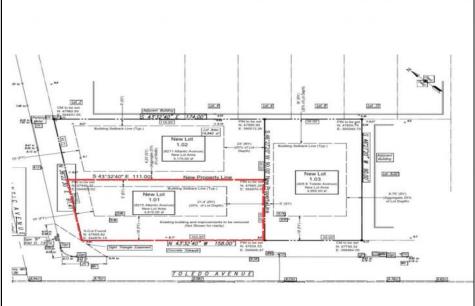

## COMMENTS

Unique opportunity on a popular beach block in Wildwood Crest! Currently the Ala Kai II Motel, this property can accommodate 3 single family homes each sitting on larger sized lots, pending a subdivision approval. Proposed lot size of this lot will be (lot 1.01) 45.7x103. This corner property will have water views, be a short stroll to the beach entrance, and room for a pool. Sale is contingent on subdivision approvals, and property will be cleared after Labor Day.