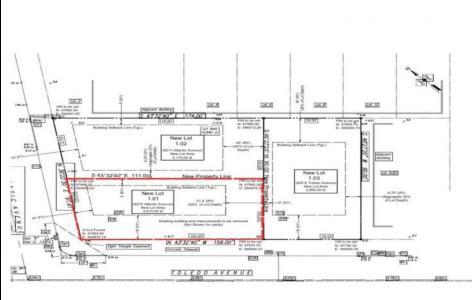

## COMMENTS

Unique opportunity on a popular beach block in Wildwood Crest! Currently the Ala Kai II Motel, this property can accommodate 3 single family homes each sitting on larger sized lots, pending a subdivision approval. Proposed lot size of this lot will be (lot 1.01) 45.7x103. This corner property will have water views, be a short stroll to the beach entrance, and room for a pool. Sale is contingent on subdivision approvals, and property will be cleared after Labor Day.