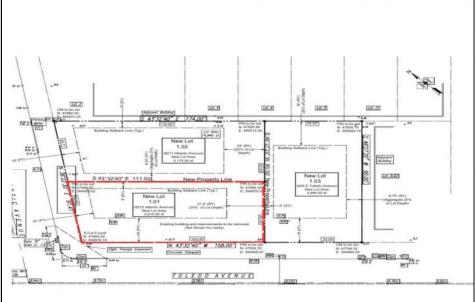

## COMMENTS

Unique opportunity on a popular beach block in Wildwood Crest! Currently the Ala Kai II Motel, this property can accommodate 3 single family homes each sitting on larger sized lots, pending a subdivision approval. Proposed lot size of this lot will be (lot 1.01) 45.7x103. This corner property will have water views, be a short stroll to the beach entrance, and room for a pool. Sale is contingent on subdivision approvals, and property will be cleared after Labor Day.