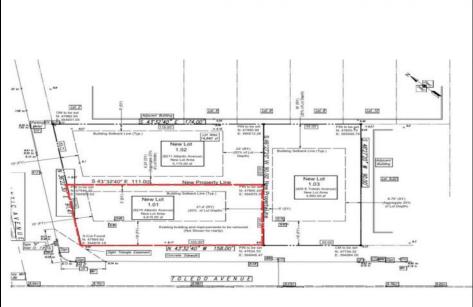

## COMMENTS

Unique opportunity on a popular beach block in Wildwood Crest! Currently the Ala Kai II Motel, this property can accommodate 3 single family homes each sitting on larger sized lots, pending a subdivision approval. Proposed lot size of this lot will be (lot 1.01) 45.7x103. This corner property will have water views, be a short stroll to the beach entrance, and room for a pool. Sale is contingent on subdivision approvals, and property will be cleared after Labor Day.