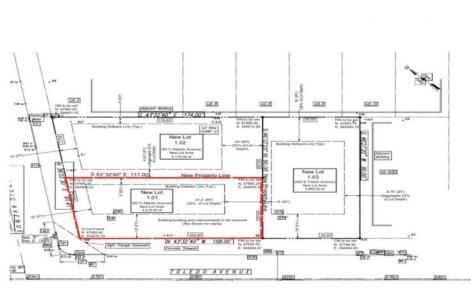

## COMMENTS

Unique opportunity on a popular beach block in Wildwood Crest! Currently the Ala Kai II Motel, this property can accommodate 3 single family homes each sitting on larger sized lots, pending a subdivision approval. Proposed lot size of this lot will be (lot 1.01) 45.7x103. This corner property will have water views, be a short stroll to the beach entrance, and room for a pool. Sale is contingent on subdivision approvals, and property will be cleared after Labor Day.