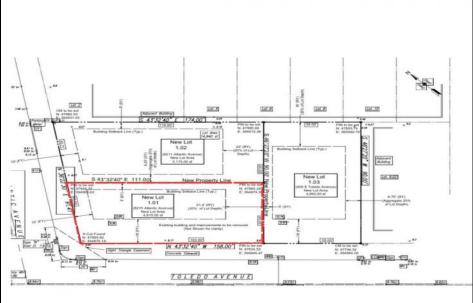

## COMMENTS

Unique opportunity on a popular beach block in Wildwood Crest! Currently the Ala Kai II Motel, this property can accommodate 3 single family homes each sitting on larger sized lots, pending a subdivision approval. Proposed lot size of this lot will be (lot 1.01) 45.7x103. This corner property will have water views, be a short stroll to the beach entrance, and room for a pool. Sale is contingent on subdivision approvals, and property will be cleared after Labor Day.