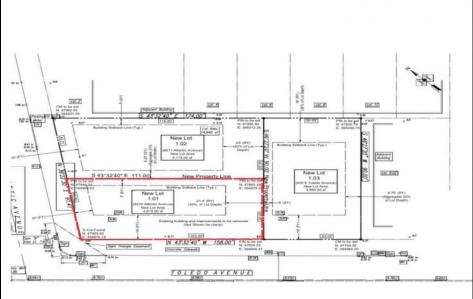

## COMMENTS

Unique opportunity on a popular beach block in Wildwood Crest! Currently the Ala Kai II Motel, this property can accommodate 3 single family homes each sitting on larger sized lots, pending a subdivision approval. Proposed lot size of this lot will be (lot 1.01) 45.7x103. This corner property will have water views, be a short stroll to the beach entrance, and room for a pool. Sale is contingent on subdivision approvals, and property will be cleared after Labor Day.