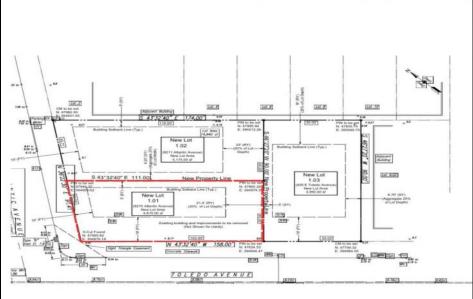

## COMMENTS

Unique opportunity on a popular beach block in Wildwood Crest! Currently the Ala Kai II Motel, this property can accommodate 3 single family homes each sitting on larger sized lots, pending a subdivision approval. Proposed lot size of this lot will be (lot 1.01) 45.7x103. This corner property will have water views, be a short stroll to the beach entrance, and room for a pool. Sale is contingent on subdivision approvals, and property will be cleared after Labor Day.