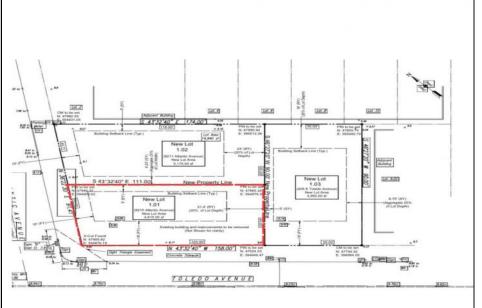

## COMMENTS

Unique opportunity on a popular beach block in Wildwood Crest! Currently the Ala Kai II Motel, this property can accommodate 3 single family homes each sitting on larger sized lots, pending a subdivision approval. Proposed lot size of this lot will be (lot 1.01) 45.7x103. This corner property will have water views, be a short stroll to the beach entrance, and room for a pool. Sale is contingent on subdivision approvals, and property will be cleared after Labor Day.