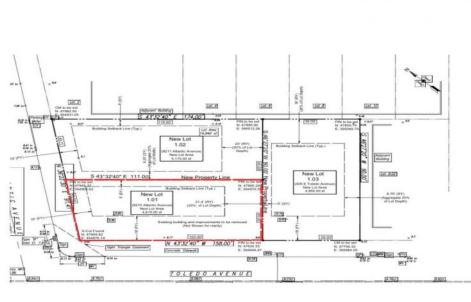

## COMMENTS

Unique opportunity on a popular beach block in Wildwood Crest! Currently the Ala Kai II Motel, this property can accommodate 3 single family homes each sitting on larger sized lots, pending a subdivision approval. Proposed lot size of this lot will be (lot 1.01) 45.7x103. This corner property will have water views, be a short stroll to the beach entrance, and room for a pool. Sale is contingent on subdivision approvals, and property will be cleared after Labor Day.