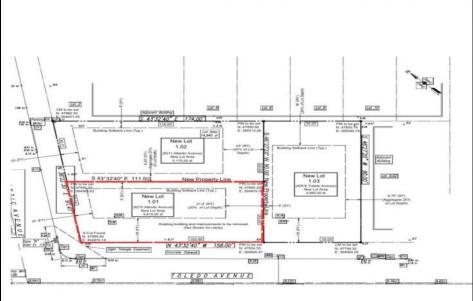

## COMMENTS

Unique opportunity on a popular beach block in Wildwood Crest! Currently the Ala Kai II Motel, this property can accommodate 3 single family homes each sitting on larger sized lots, pending a subdivision approval. Proposed lot size of this lot will be (lot 1.01) 45.7x103. This corner property will have water views, be a short stroll to the beach entrance, and room for a pool. Sale is contingent on subdivision approvals, and property will be cleared after Labor Day.