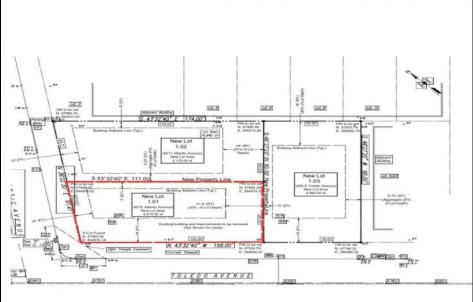

## COMMENTS

Unique opportunity on a popular beach block in Wildwood Crest! Currently the Ala Kai II Motel, this property can accommodate 3 single family homes each sitting on larger sized lots, pending a subdivision approval. Proposed lot size of this lot will be (lot 1.01) 45.7x103. This corner property will have water views, be a short stroll to the beach entrance, and room for a pool. Sale is contingent on subdivision approvals, and property will be cleared after Labor Day.