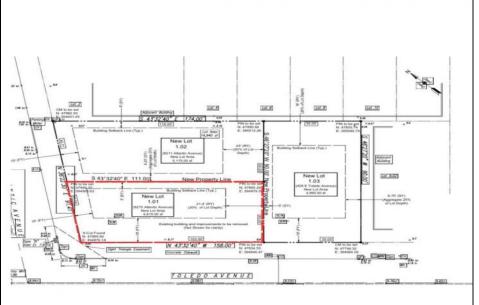

## COMMENTS

Unique opportunity on a popular beach block in Wildwood Crest! Currently the Ala Kai II Motel, this property can accommodate 3 single family homes each sitting on larger sized lots, pending a subdivision approval. Proposed lot size of this lot will be (lot 1.01) 45.7x103. This corner property will have water views, be a short stroll to the beach entrance, and room for a pool. Sale is contingent on subdivision approvals, and property will be cleared after Labor Day.