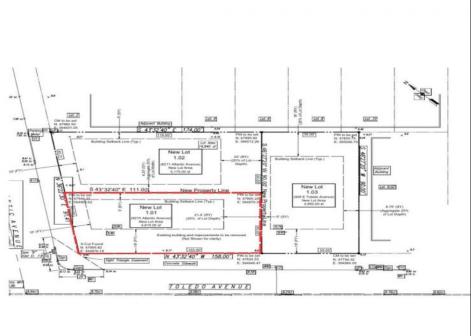

## COMMENTS

Unique opportunity on a popular beach block in Wildwood Crest! Currently the Ala Kai II Motel, this property can accommodate 3 single family homes each sitting on larger sized lots, pending a subdivision approval. Proposed lot size of this lot will be (lot 1.01) 45.7x103. This corner property will have water views, be a short stroll to the beach entrance, and room for a pool. Sale is contingent on subdivision approvals, and property will be cleared after Labor Day.