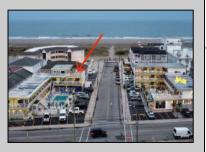

## COMMENTS

Unique opportunity on a popular beach block in Wildwood Crest! Currently the Ala Kai II Motel, this property can accommodate 3 single family homes each sitting on larger sized lots, pending a subdivision approval. Proposed lot size of this lot will be (lot 1.01) 45.7x103. This corner property will have water views, be a short stroll to the beach entrance, and room for a pool. Sale is contingent on subdivision approvals, and property will be cleared after Labor Day.