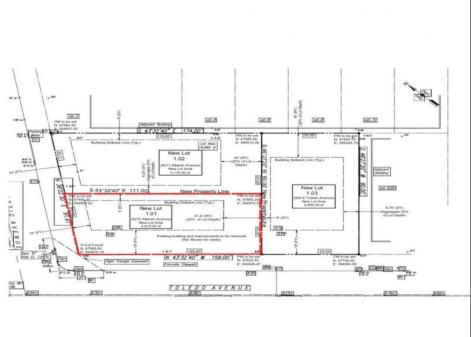

## COMMENTS

Unique opportunity on a popular beach block in Wildwood Crest! Currently the Ala Kai II Motel, this property can accommodate 3 single family homes each sitting on larger sized lots, pending a subdivision approval. Proposed lot size of this lot will be (lot 1.01) 45.7x103. This corner property will have water views, be a short stroll to the beach entrance, and room for a pool. Sale is contingent on subdivision approvals, and property will be cleared after Labor Day.