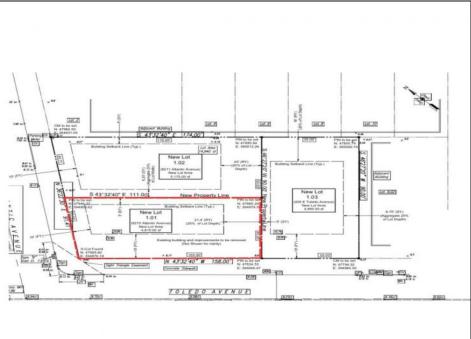

## COMMENTS

Unique opportunity on a popular beach block in Wildwood Crest! Currently the Ala Kai II Motel, this property can accommodate 3 single family homes each sitting on larger sized lots, pending a subdivision approval. Proposed lot size of this lot will be (lot 1.01) 45.7x103. This corner property will have water views, be a short stroll to the beach entrance, and room for a pool. Sale is contingent on subdivision approvals, and property will be cleared after Labor Day.