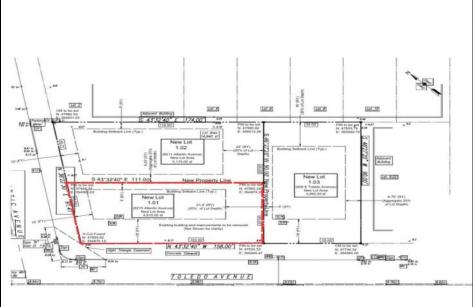

## COMMENTS

Unique opportunity on a popular beach block in Wildwood Crest! Currently the Ala Kai II Motel, this property can accommodate 3 single family homes each sitting on larger sized lots, pending a subdivision approval. Proposed lot size of this lot will be (lot 1.01) 45.7x103. This corner property will have water views, be a short stroll to the beach entrance, and room for a pool. Sale is contingent on subdivision approvals, and property will be cleared after Labor Day.