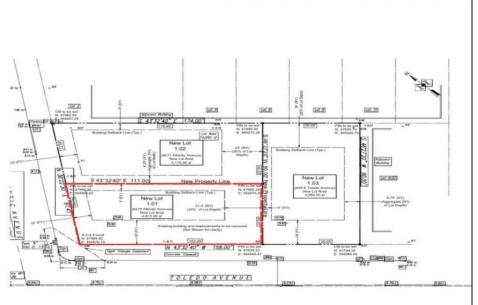

## COMMENTS

Unique opportunity on a popular beach block in Wildwood Crest! Currently the Ala Kai II Motel, this property can accommodate 3 single family homes each sitting on larger sized lots, pending a subdivision approval. Proposed lot size of this lot will be (lot 1.01) 45.7x103. This corner property will have water views, be a short stroll to the beach entrance, and room for a pool. Sale is contingent on subdivision approvals, and property will be cleared after Labor Day.