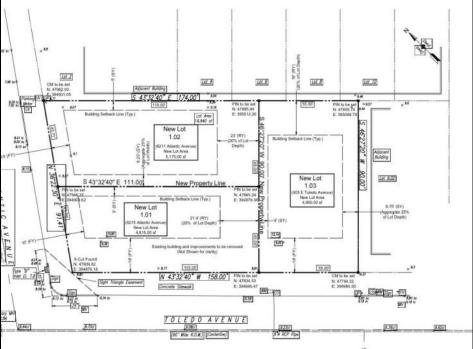

## **COMMENTS**

Excellent opportunity on a popular beach block in Wildwood Crest! Currently the Ala Kai II Motel, this property can accommodate 3 single family homes each sitting on larger sized lots, pending a subdivision approval. Proposed lot sizes of each lots will be- lot 1.03 55x90, lot 1.02 45.71x111, and lot 1.01 45.7x103. Each with water views, a short stroll to the beach entrance, and room for pools. Sale is contingent on subdivision approvals, and property will be cleared after Labor Day.