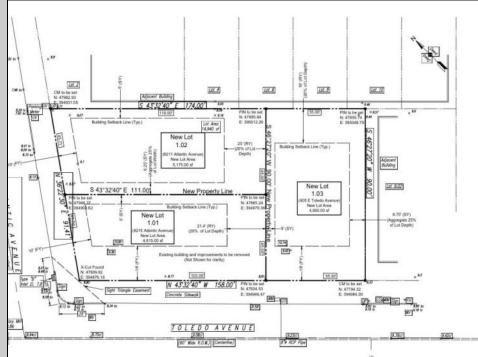

## COMMENTS

Excellent opportunity on a popular beach block in Wildwood Crest! Currently the Ala Kai II Motel, this property can accommodate 3 single family homes each sitting on larger sized lots, pending a subdivision approval. Proposed lot sizes of each lots will be- lot 1.03 55x90, lot 1.02 45.71x111, and lot 1.01 45.7x103. Each with water views, a short stroll to the beach entrance, and room for pools. Sale is contingent on subdivision approvals, and property will be cleared after Labor Day. **PROPERTY DETAILS** 