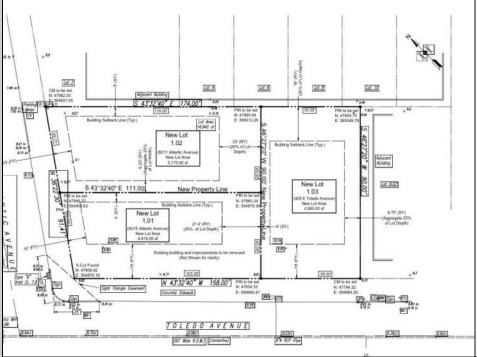

## **COMMENTS**

Excellent opportunity on a popular beach block in Wildwood Crest! Currently the Ala Kai II Motel, this property can accommodate 3 single family homes each sitting on larger sized lots, pending a subdivision approval. Proposed lot sizes of each lots will be- lot 1.03 55x90, lot 1.02 45.71x111, and lot 1.01 45.7x103. Each with water views, a short stroll to the beach entrance, and room for pools. Sale is contingent on subdivision approvals, and property will be cleared after Labor Day.