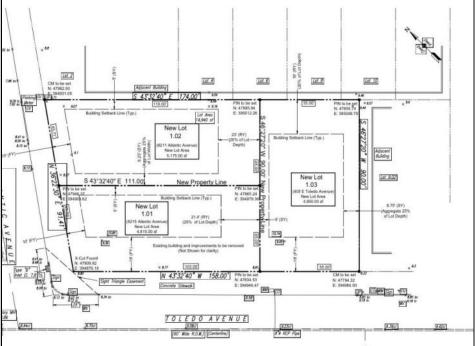

## **COMMENTS**

Excellent opportunity on a popular beach block in Wildwood Crest! Currently the Ala Kai II Motel, this property can accommodate 3 single family homes each sitting on larger sized lots, pending a subdivision approval. Proposed lot sizes of each lots will be- lot 1.03 55x90, lot 1.02 45.71x111, and lot 1.01 45.7x103. Each with water views, a short stroll to the beach entrance, and room for pools. Sale is contingent on subdivision approvals, and property will be cleared after Labor Day.