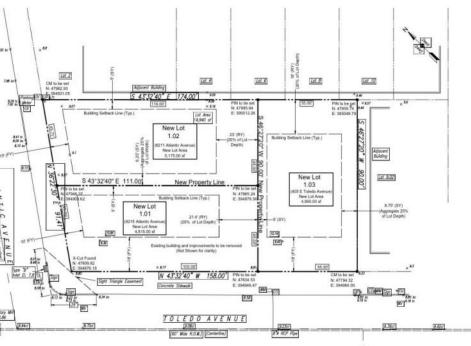

## **COMMENTS**

Excellent opportunity on a popular beach block in Wildwood Crest! Currently the Ala Kai II Motel, this property can accommodate 3 single family homes each sitting on larger sized lots, pending a subdivision approval. Proposed lot sizes of each lots will be- lot 1.03 55x90, lot 1.02 45.71x111, and lot 1.01 45.7x103. Each with water views, a short stroll to the beach entrance, and room for pools. Sale is contingent on subdivision approvals, and property will be cleared after Labor Day.