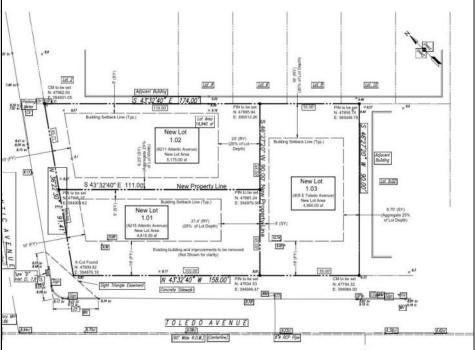

## **COMMENTS**

Excellent opportunity on a popular beach block in Wildwood Crest! Currently the Ala Kai II Motel, this property can accommodate 3 single family homes each sitting on larger sized lots, pending a subdivision approval. Proposed lot sizes of each lots will be- lot 1.03 55x90, lot 1.02 45.71x111, and lot 1.01 45.7x103. Each with water views, a short stroll to the beach entrance, and room for pools. Sale is contingent on subdivision approvals, and property will be cleared after Labor Day.