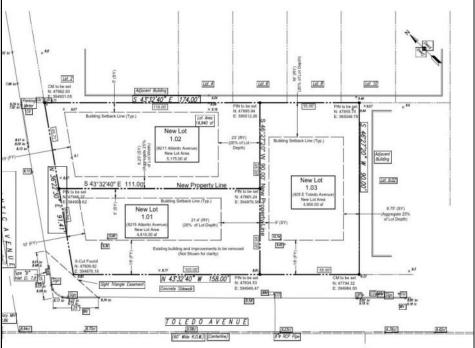

## **COMMENTS**

Excellent opportunity on a popular beach block in Wildwood Crest! Currently the Ala Kai II Motel, this property can accommodate 3 single family homes each sitting on larger sized lots, pending a subdivision approval. Proposed lot sizes of each lots will be- lot 1.03 55x90, lot 1.02 45.71x111, and lot 1.01 45.7x103. Each with water views, a short stroll to the beach entrance, and room for pools. Sale is contingent on subdivision approvals, and property will be cleared after Labor Day.