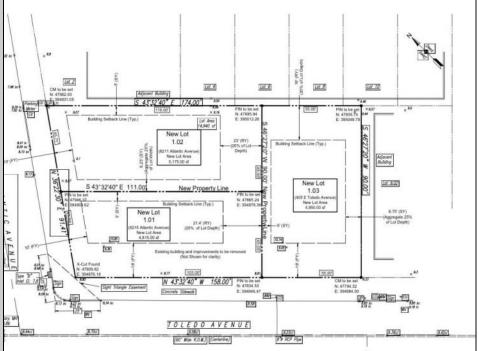

## **COMMENTS**

Excellent opportunity on a popular beach block in Wildwood Crest! Currently the Ala Kai II Motel, this property can accommodate 3 single family homes each sitting on larger sized lots, pending a subdivision approval. Proposed lot sizes of each lots will be- lot 1.03 55x90, lot 1.02 45.71x111, and lot 1.01 45.7x103. Each with water views, a short stroll to the beach entrance, and room for pools. Sale is contingent on subdivision approvals, and property will be cleared after Labor Day.